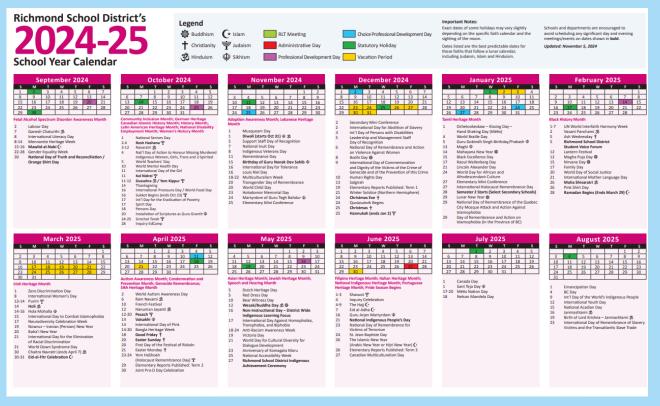

#### FEBRUARY IS: BLACK HISTORY MONTH

- 1-7 UN World Interfaith Harmony Week
- 2 Vasant Panchami
- 5 Ash Wednesday
- 12 Lantern Festival
- 12 Magha Puja Day
- 15 Nirvana Day
- 17 Family Day
- 20 World Day of Social Justice
- 21 International Mother Language Day
- 26 Maha Shivarati
- 26 Pink Shirt Day
- 28 Ramadan Begins (Ends March 29)